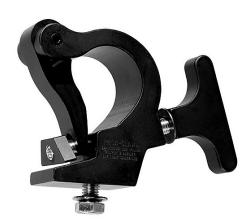

## Mega-Claw

The new standard for hanging intelligent lighting fixtures. Allows one man to hang intelligent fixtures. Simply flip the link up, place clamp over the pipe and the Mega-Claw holds the weight of the fixture for you while you secure it with the solid 3/4" thick handle. The Mega-Claw will fit onto (I-I/2" Pipe) I.9" OD to 2" OD.

Minimum Size 1.5" pipe, 1.90" OD pipe

Maximum Size 2" OD truss tube Safe Vertical 1,100 lb 500kg

Working Load

**Hardware** 1/2"-  $13 \times 1$ " grade 5 hex head fixture

mounting bolt with 1" diameter 600 pound belleville spring washer for tensioning. 1/2"-  $13 \times 4$ " trapazoidal head bolt for

securing link to pipe.

Dimensions 4.375" Tall x 6" Wide x 2" Thick

Weight 2 lb .9kg

Case Quantities |2

Order Codes MWM Mega-Claw, Silver

MWB Mega-Claw, Black Anodized

**MWW** Mega-Claw, White Powder Coat