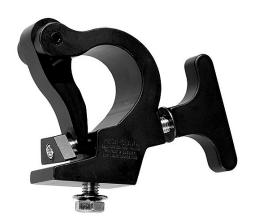

## Mega-Claw

The new standard for hanging intelligent lighting fixtures. Allows one man to hang intelligent fixtures. Simply flip the link up, place clamp over the pipe and the Mega-Claw holds the weight of the fixture for you while you secure it with the solid 3/4" thick handle. The Mega-Claw will fit onto (I-I/2" Pipe) I.9" OD to 2" OD.

Minimum Size 1.5" pipe, 1.90" OD pipe

Maximum Size 2" OD truss tube Safe Vertical 1,100 lb 500kg

Working Load

**Hardware** 1/2"-  $13 \times 1$ " grade 5 hex head fixture

mounting bolt with 1" diameter 600 pound belleville spring washer for tensioning. 1/2"-  $13 \times 4$ " trapazoidal head bolt for

securing link to pipe.

Dimensions 4.375" Tall x 6" Wide x 2" Thick

Weight 2 lb .9kg

Case Quantities |2

Order Codes MWM Mega-Claw, Silver

MWB Mega-Claw, Black Anodized

**MWW** Mega-Claw, White Powder Coat