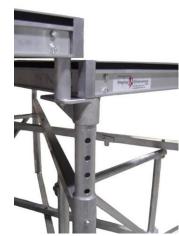

## **Features:**

- Lightweight 6061-T6 & 6005-T5 Aluminum Construction
- Hand Activated Spring Plunger Height Adjustment
- Designed for All Terrain Environments
- Each Leg is Individually Adjustable
- Folds Flat for Easy Storage
- Monkey Claw Support Arm Attaches with Quick Release Clamp
- 3" Diameter Fine Leveling Foot Provides 3" of Fine Adjustment
- Bridging System Will Support Up To (4) Decks
- Locator Plates Included with Purchases

## **Options:**

- Caster Pots Provide Quick Conversion for Rolling Stage
- Standard or Inverted Legs
- Custom Heights & Sizes Available
- Coupling Sleeves for Double Stacking
- Mill Finish, Powder-Coating or Annodizing (Available in a Variety of Colors)
- Leg Brace Package Required on 78"-108" Model

4' x 8' Wunderstructure

4' x 8' Decks Bridged With Wunderstructures

Wunderstructure Tiered Riser