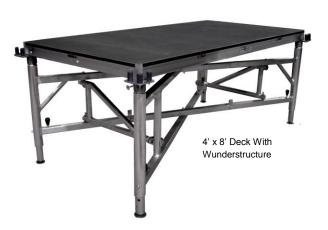

## Sizes / Weights:

| 48" Wide x 96" Long @ 24"-36" High  | 100 lbs. |
|-------------------------------------|----------|
| 48" Wide x 96" Long @ 36"-56" High  | 125 lbs. |
| 48" Wide x 96" Long @ 48"-78" High  | 150 lbs. |
| 48" Wide x 96" Long @ 78"-108" High | 175 lbs. |
| Leg Brace Package For 78"-108"      | 26 lbs.  |

4' x 8' Wunderstructure

4' x 8' Decks Bridged With Wunderstructures

Wunderstructure Tiered Riser