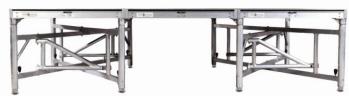

## **Wunderstructures**

## **Features:**

- Lightweight 6061-T6 & 6005-T5 Aluminum Construction
- Hand Activated Spring Plunger Height Adjustment
- Designed for All Terrain Environments
- Each Leg is Individually Adjustable
- Folds Flat for Easy Storage
- Monkey Claw Support Arm Attaches with Quick Release Clamp
- 3" Diameter Fine Leveling Foot Provides 3" of Fine Adjustment
- Bridging System Will Support Up To (4) Decks
- Locator Plates Included with Purchases

## **Options:**

- Caster Pots Provide Quick Conversion for Rolling Stage
- Standard or Inverted Legs
- Custom Heights & Sizes Available
- Coupling Sleeves for Double Stacking
- Mill Finish, Powder-Coating or Annodizing (Available in a Variety of Colors)
- Leg Brace Package Required on 78"-108" Model