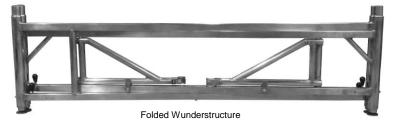

## **Wunderstructures**

## **Features:**

- Lightweight 6061-T6 & 6005-T5 Aluminum Construction
- Hand Activated Spring Plunger Height Adjustment
- Designed for All Terrain Environments
- Each Leg is Individually Adjustable
- Folds Flat for Easy Storage
- Monkey Claw Support Arm Attaches with Quick Release Clamp
- 3" Diameter Fine Leveling Foot Provides 3" of Fine Adjustment
- Bridging System Will Support Up To (4) Decks
- Locator Plates Included with Purchases

## **Options:**

- Caster Pots Provide Quick Conversion for Rolling Stage
- Standard or Inverted Legs
- Custom Heights & Sizes Available
- Coupling Sleeves for Double Stacking
- Mill Finish, Powder-Coating or Annodizing (Available in a Variety of Colors)
- Leg Brace Package Required on 78"-108" Model