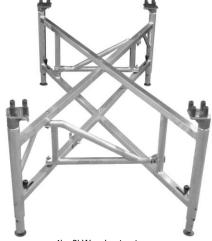

## **Wunderstructures**

## **Features:**

- Lightweight 6061-T6 & 6005-T5 Aluminum Construction
- Hand Activated Spring Plunger Height Adjustment
- Designed for All Terrain Environments
- Each Leg is Individually Adjustable
- Folds Flat for Easy Storage
- Monkey Claw Support Arm Attaches with Quick Release Clamp
- 3" Diameter Fine Leveling Foot Provides 3" of Fine Adjustment
- Bridging System Will Support Up To (4) Decks
- Locator Plates Included with Purchases

## **Options:**

- Caster Pots Provide Quick Conversion for Rolling Stage
- Standard or Inverted Legs
- Custom Heights & Sizes Available
- Coupling Sleeves for Double Stacking
- Mill Finish, Powder-Coating or Annodizing (Available in a Variety of Colors)
- Leg Brace Package Required on 78"-108" Model