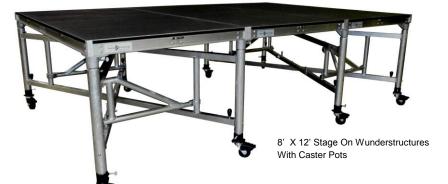

## **Wunderstructures**

## **Features:**

- Lightweight 6061-T6 & 6005-T5 Aluminum Construction
- Hand Activated Spring Plunger Height Adjustment
- Designed for All Terrain Environments
- Each Leg is Individually Adjustable
- Folds Flat for Easy Storage
- Monkey Claw Support Arm Attaches with Quick Release Clamp
- 3" Diameter Fine Leveling Foot Provides 3" of Fine Adjustment
- Bridging System Will Support Up To (4) Decks
- Locator Plates Included with Purchases

## **Options:**

- Caster Pots Provide Quick Conversion for Rolling Stage
- Standard or Inverted Legs
- Custom Heights & Sizes Available
- Coupling Sleeves for Double Stacking
- Mill Finish, Powder-Coating or Annodizing (Available in a Variety of Colors)
- Leg Brace Package Required on 78"-108" Model