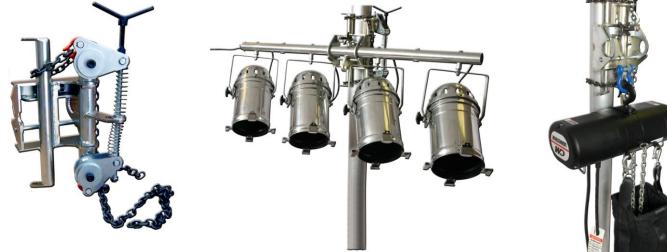

## QUICK CLAMP

## **Construction:**

- Laser cut steel plate & tubing weldment.
- 4140 Pivoting Drawnuts

## **Details:**

- Single <sup>3</sup>/<sub>4</sub>" rigging Point
- Max 1000 lbs (Actual lift cap determined by post construction & height).
- Twin balanced tension chains via tensioning cams, driven by  $\frac{1}{2}$ " diameter leadscrew.
- Integral clamp for 2" diameter tubing or 1.5" schedule 40 light bar (250 lbs vertical load cap).
- Attaches to various column sizes from 3.5" to 16" (including square, rectangular and round).

| Finish:                          | Clear zinc plated for corrosion resistance |    |
|----------------------------------|--------------------------------------------|----|
| Attachment Option:               | Face attachment for square column          |    |
| <u>Weight / Shipping Weight:</u> | 24 Pounds / 25 pounds                      | 11 |
| <u>Dimensions :</u>              | Approx. 12" x 12" x 20"                    |    |
| $\mathbf{\mathbf{Y}}$            |                                            | TÌ |