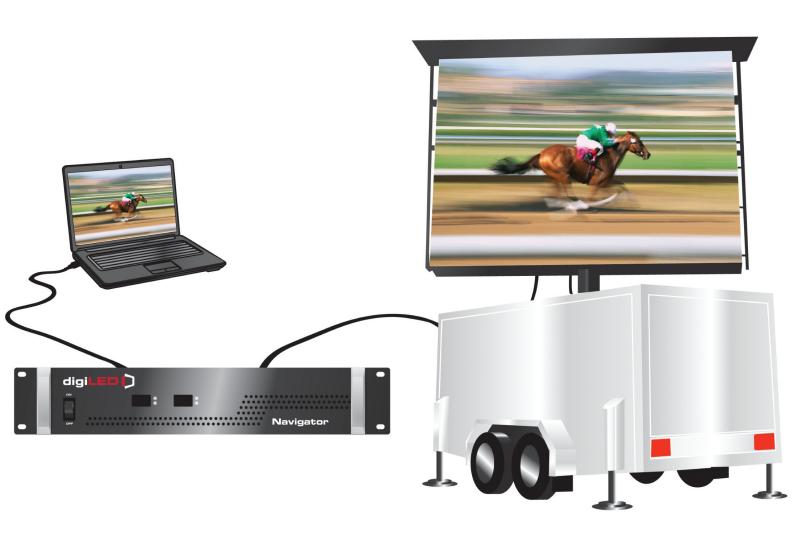

## Navigator Series

Video Interface Unit for your digiLED screen

## **Connectivity**

- 140m cable runs on CAT5e
- 500m signal paths on multi-mode fibre
- 15km signal paths on single-mode fibre
- Seamless integration with digiSPORT