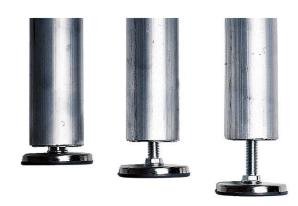

#### Features:

- $2^{\prime\prime}$  Diameter Leveling Foot w/  $2^{\prime\prime}$  Fine Adjustment Non-Marring Neoprene Foot Pad ٠
- •

#### **Options:**

- Sold in Sets of Four or Individually ٠
- Replacement Foot Pad & Insert Sold Separately
- Custom Heights Available .
- Clamp Required Over 24" •
- Leg Braces Required over 36" •