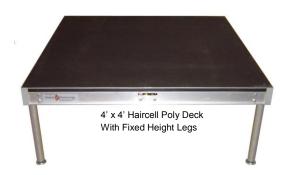

# **Fixed Height Legs**

### **Construction:**

Schedule 40 1 1/4" Aluminum Pipe Construction •