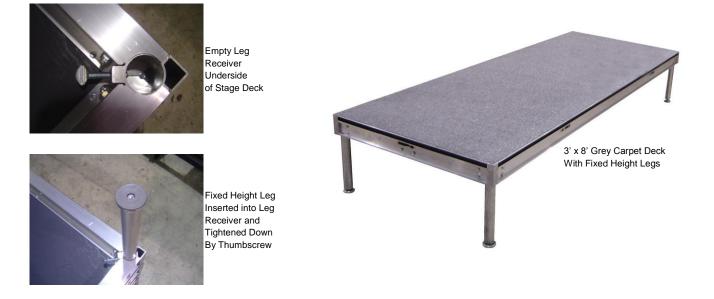

# **Fixed Height Legs**

### **Construction:**

Schedule 40 1 1/4" Aluminum Pipe Construction •

#### Features:

- $2^{\prime\prime}$  Diameter Leveling Foot w/  $2^{\prime\prime}$  Fine Adjustment Non-Marring Neoprene Foot Pad ٠
- •