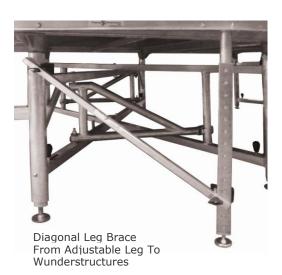

## **Diagonal Leg Braces**

## **Features:**

- Standard Clamp Attaches to Fixed or Adjustable Legs
- Mill Finish Aluminum Tube
- Wunderstructure Clamps Available
- Used To Tie-Multi-Tier Risers Together
- Provides Additional Support On Stage Heights Over 36"
- Custom Designs Available