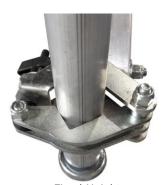

## **Features:**

- Standard Clamp Attaches to Fixed or Adjustable Legs
- Mill Finish Aluminum Tube
- Wunderstructure Clamps Available
- Used To Tie-Multi-Tier Risers Together
- Provides Additional Support On Stage Heights Over 36"
- Custom Designs Available

Fixed Height Leg Attachment

Open Clamp

Closed Clamp