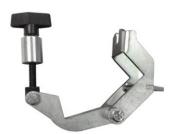

oplastic 3/8-16 Wingnut

## **Features:**

- Standard Clamp Attaches to Fixed or Adjustable Legs
- Mill Finish Aluminum Tube
- Wunderstructure Clamps Available
- Used To Tie-Multi-Tier Risers Together
- Provides Additional Support On Stage Heights Over 36"
- Custom Designs Available

## **Sizes & Weights:**

| 4' Diagonal Leg Brace                              | 5 lbs. |
|----------------------------------------------------|--------|
| 4' Adjustable Diagonal Leg Brace                   | 6 lbs. |
| 4' Diagonal Brace for Wunderstructure to Fixed Leg | 6 lbs. |
| 8' Diagonal Leg Brace                              | 7 lbs. |
| 8' Adjustable Diagonal Leg Brace                   | 8 lbs. |
| 8' Diagonal Brace for Wunderstructure to Fixed Leg | 8 lbs. |













Fixed Height Leg Attachment



Open Clamp



Closed Clamp