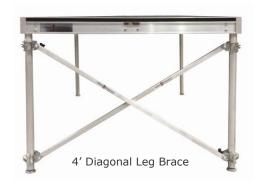

## **Diagonal Leg Braces**

## **Sizes & Weights:**

| 4' Diagonal Leg Brace                              | 5 lbs. |
|----------------------------------------------------|--------|
| 4' Adjustable Diagonal Leg Brace                   | 6 lbs. |
| 4' Diagonal Brace for Wunderstructure to Fixed Leg | 6 lbs. |
| 8' Diagonal Leg Brace                              | 7 lbs. |
| 8' Adjustable Diagonal Leg Brace                   | 8 lbs. |
| 8' Diagonal Brace for Wunderstructure to Fixed Leg | 8 lbs. |