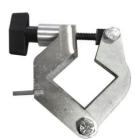

6 Wingnut

## **Features:**

- Standard Clamp Attaches to Fixed or Adjustable Legs
- Mill Finish Aluminum Tube
- Wunderstructure Clamps Available
- Used To Tie-Multi-Tier Risers Together
- Provides Additional Support On Stage Heights Over 36"
- Custom Designs Available

## **Sizes & Weights:**

| 4' Diagonal Leg Brace                              | 5 lbs. |
|----------------------------------------------------|--------|
| 4' Adjustable Diagonal Leg Brace                   | 6 lbs. |
| 4' Diagonal Brace for Wunderstructure to Fixed Leg | 6 lbs. |
| 8' Diagonal Leg Brace                              | 7 lbs. |
| 8' Adjustable Diagonal Leg Brace                   | 8 lbs. |
| 8' Diagonal Brace for Wunderstructure to Fixed Leg | 8 lbs. |













Fixed Height Leg Attachment



Open Clamp



Closed Clamp