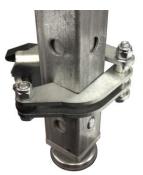

ng
- Laser Cut Carbon Steel
- Thermoplastic 3/8-16 Wingnut

## **Features:**

- Standard Clamp Attaches to Fixed or Adjustable Legs
- Mill Finish Aluminum Tube
- Wunderstructure Clamps Available
- Used To Tie-Multi-Tier Risers Together
- Provides Additional Support On Stage Heights Over 36"
- Custom Designs Available

## **Sizes & Weights:**

| 4' Diagonal Leg Brace                              | 5 lbs. |
|----------------------------------------------------|--------|
| 4' Adjustable Diagonal Leg Brace                   | 6 lbs. |
| 4' Diagonal Brace for Wunderstructure to Fixed Leg | 6 lbs. |
| 8' Diagonal Leg Brace                              | 7 lbs. |
| 8' Adjustable Diagonal Leg Brace                   | 8 lbs. |
| 8' Diagonal Brace for Wunderstructure to Fixed Leg | 8 lbs. |













Fixed Height Leg Attachment



Open Clamp



Closed Clamp