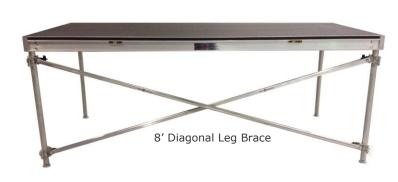

## **Diagonal Leg Braces**

## **Sizes & Weights:**

| 4' Diagonal Leg Brace                              | 5 lbs. |
|----------------------------------------------------|--------|
| 4' Adjustable Diagonal Leg Brace                   | 6 lbs. |
| 4' Diagonal Brace for Wunderstructure to Fixed Leg | 6 lbs. |
| 8' Diagonal Leg Brace                              | 7 lbs. |
| 8' Adjustable Diagonal Leg Brace                   | 8 lbs. |
| 8' Diagonal Brace for Wunderstructure to Fixed Leg | 8 lbs. |