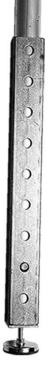

# **Construction:**

Schedule 40 1 1/4" Aluminum Pipe & 1 7/8" Telestrut Construction

#### **Features:**

- $2^{\prime\prime}$  Diameter Leveling Foot w/  $2^{\prime\prime}$  Fine Adjustment Non-Marring Neoprene Foot Pad