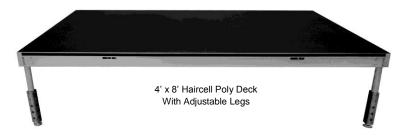

## **Options:**

- Sold in Sets of Four or Individually
- Replacement Foot Pad & Insert Sold Separately
- Custom Heights Available
- Clamps Required Over 24"
- Braces Required over 36"