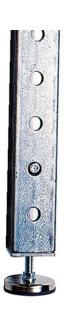

# **Construction:**

Schedule 40 1 1/4" Aluminum Pipe & 1 7/8" Telestrut Construction

#### **Features:**

- $2^{\prime\prime}$  Diameter Leveling Foot w/  $2^{\prime\prime}$  Fine Adjustment Non-Marring Neoprene Foot Pad