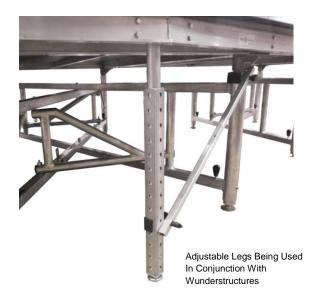

## **Options:**

- Sold in Sets of Four or Individually
- Replacement Foot Pad & Insert Sold Separately
- Custom Heights Available
- Clamps Required Over 24"
- Braces Required over 36"